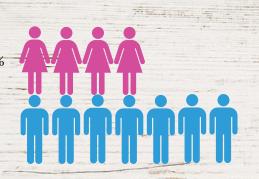

## PANGASINAN, 4TH QUARTER 2023

Profile of Respondents

Female, 43%

Male, 57%

Within Region 1, 96.0% Outside Region 1, 4.0%

College or Higher, 58.0% High School, 38.7% Elementary, 2.7%

Employed, 42.0% Unemployed, 49.3% Not Reported, 8.7%