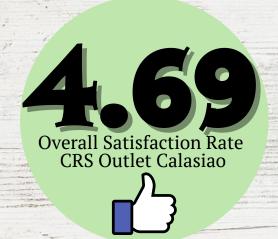

## Satisfaction Rating by Service Quality Dimensions

Responsiveness 4.43

Reliability

4.59

(a)

Access and Facilities 4.57

Communication

4.52

Cost

4.63

Integrity

4.43

0

Assurance

4.73

Outcome

4.73