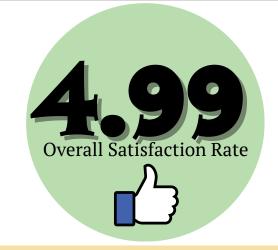

## CUSTOMER SATISFACTION RATING:

CRS Outlet Rosales, 4th Quarter 2024

## **Service Quality Dimensions**

|      | $\equiv$ |
|------|----------|
| Gi   | 7        |
| =-(: | •        |
|      |          |
|      | <u>ر</u> |

Responsiveness 4.99

Reliability 5.00

Access and Facilities 5.00