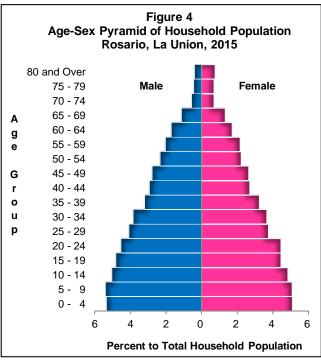

Children aged 5 to 9 vears (10.48)percent) comprised the largest age group, followed by those in the age groups 0 to 4 years (10.43 percent) and 10 to 14 years (9.88 percent). Males outnumbered females in the age groups 0 to 34 years, and 44 to 54 years. On the other hand, there were more females than males in age group 35 to 39 years and in the older age groups (55 years and over).

#### Sex ratio remained at 102 males per 100 females

Of the 55,343-household population in 2015, males accounted for 50.45 percent while females comprised 49.55 percent. These figures resulted in a sex ratio of 102 males for every 100 females, the same sex ratio recorded in 2010.