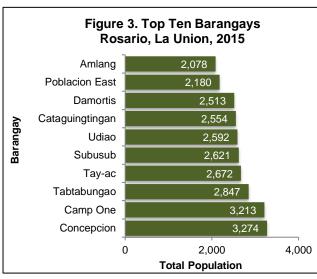

#### Barangay Concepcion was the most populous in 2015

Among the 33 barangays in the municipality of Rosario, La Union, barangay Concepcion was the most populous with a population size making up 5.92 percent of the total population. municipal Barangay Camp One was second with 5.81 percent share, followed by Tabtabungao with barangay 5.14 percent. Tav-ac with 4.83 percent, and Subusub with 4.74 percent.

The least populated area was barangay Ambangonan with

1.05 percent share to the total population of the municipality (564 persons).