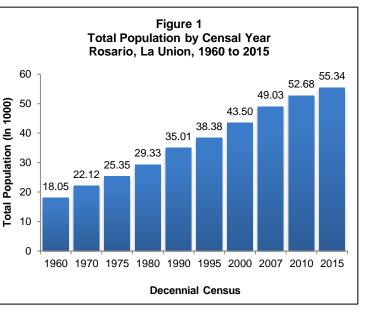

# Rosario, La Union's population reached 55,343 as of August 1, 2015

Date of Release: 31 July 2019 Reference No. 2019-33

# Population increased at the rate of 0.94 percent annually

Based on the 2015 Census of Population (POPCEN2015), the municipality Rosario. of La Union posted a total population of 55,343 persons as of August 1, 2015. This is an increase of 2,664 persons over the total population of 52,679 persons in 2010 CPH. The increase in the population count from 2010 to 2015 translated to an average annual population growth rate (PGR) of 0.94 percent. This is lower than the 1.93 percent annual PGR of

Fifty five years ago, the population of Rosario, La Union was only 18,045 persons. This population size is almost one-third of the population in the 2015 Census of Population.