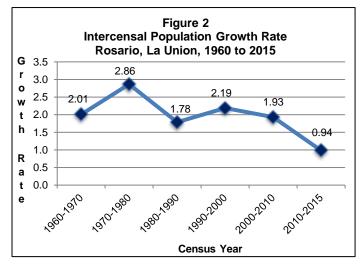

# Population increased at the rate of 0.94 percent annually

Based on the 2015 Census of Population (POPCEN2015), the municipality Rosario. of La Union posted a total population of 55,343 persons as of August 1, 2015. This is an increase of 2,664 persons over the total population of 52,679 persons in 2010 CPH. The increase in the population count from 2010 to 2015 translated to an average annual population growth rate (PGR) of 0.94 percent. This is lower than the 1.93 percent annual PGR of

# Population increased by 9 person per year for every 1,000 persons

The increase in the population count in Rosario from 2010 to 2015 translated to an average annual population growth rate (PGR) of 0.94 percent. This means that there were about 9 person added per year for every 1,000 persons in the population.

The annual PGR was lower at 1.93 percent during the period 2000 to 2010 and at 2.19 percent during the period 1990 to 2000.

If the average annual PGR recorded at 0.94 percent during the period 2010 to 2015 continues, the population of Rosario, La Union would double in 74 years.