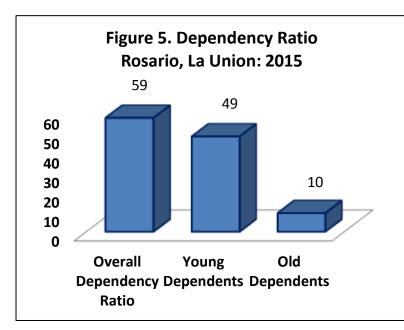

# Dependency ratio recorded at 59 dependents per 100 persons in the working age group

In 2015. the young dependents (0 to 14 years) comprised 30.79 percent of the household population while the old dependents (65 years and over) posted a share of 6.01 percent. The working-age population (15 to 64 years) accounted for the remaining 63.20 percent.

The overall dependency ratio was 59, which indicates that for every 100 working-age population, there were

about 59 dependents (49 young dependents and 10 old dependents). This ratio is the same as the dependency ratio in 2010.