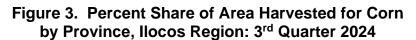

Source: Philippine Statistics Authority, Corn Production Survey

Moreover, the area harvested for corn in Ilocos Region increased by 9.81 percent from 1,678.32 hectares in 3<sup>rd</sup> quarter 2023 to 1,843.00 hectares in 3<sup>rd</sup> quarter 2024. Among the four provinces, La Union had the least share of 11.67 percent (215.00 hectares) to the total area harvested for corn in the region. Ilocos Sur occupied the biggest area harvested for corn with 40.53 percent share (747.00 hectares) followed by Pangasinan with 35.81 percent share (660.00 hectares) and Ilocos Norte with 11.99 percent share (221.00 hectares). (Figure 3)

Comparing the area harvested for corn in the 3<sup>rd</sup> quarter of 2024 with the same period a year ago, the provinces of Ilocos Norte and Ilocos Sur recorded increases of 56.74 percent and 19.33 percent, respectively. Meanwhile, the area harvested for corn in the

The Fifth Bldg., Gov. Ancheta St., Barangay IV, City of San Fernando, La Union Telephone: (072) 888-5740 Email: <u>launion@psa.gov.ph</u> province of Pangasinan and La Union decreased by 4.35 percent and 2.86 percent, respectively.