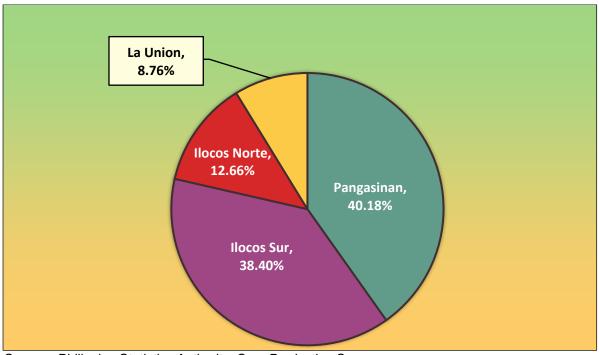

Source: Philippine Statistics Authority, Corn Production Survey

Moreover, the area harvested for corn in Ilocos Region increased by 9.81 percent from 1,678.32 hectares in 3<sup>rd</sup> quarter 2023 to 1,843.00 hectares in 3<sup>rd</sup> quarter 2024. Among the four provinces, La Union had the least share of 11.67 percent (215.00 hectares) to the total area harvested for corn in the region. Ilocos Sur occupied the biggest area harvested for corn with 40.53 percent share (747.00 hectares) followed by Pangasinan with 35.81 percent share (660.00 hectares) and Ilocos Norte with 11.99 percent share (221.00 hectares). (Figure 3)