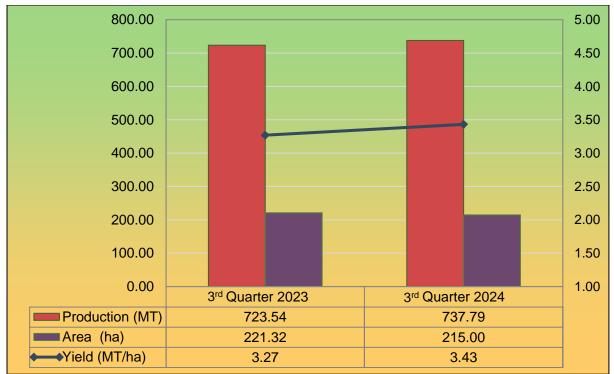

Source: Philippine Statistics Authority, Corn Production Survey

Among the provinces in Ilocos Region, La Union posted the least volume of corn production in 3<sup>rd</sup> quarter 2024 accounting to 8.76 percent (737.79 metric tons) of the total volume of corn production in the region. On the other hand, Pangasinan recorded the largest volume of corn production in the region with 40.18 percent share (3,384.00 metric tons). Ilocos Sur followed with 38.40 percent share (3,234.00 metric tons) and Ilocos Norte with 12.66 percent share (1,066.60 metric tons).