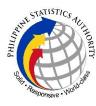

#### Corn production in La Union grows in 3rd quarter 2024

Two types of corn (white corn and yellow corn) were grown in La Union in 3<sup>rd</sup> quarter 2023 and 3<sup>rd</sup> quarter 2024. The volume of corn production increased by 1.97 percent in 3<sup>rd</sup> quarter 2024 at 737.79 metric tons from 723.54 metric tons in 3<sup>rd</sup> quarter 2023.

## Figure 1. Corn Production Estimates in La Union 3<sup>rd</sup> Quarter 2023 and 3<sup>rd</sup> Quarter 2024

Source: Philippine Statistics Authority, Corn Production Survey

The Fifth Bldg., Gov. Ancheta St., Barangay IV, City of San Fernando, La Union Telephone: (072) 888-5740 Email: <u>launion@psa.gov.ph</u> On the contrary, the area harvested for corn decreased by 2.86 percent from 221.32 hectares in 3<sup>rd</sup> quarter 2023 to 215.00 hectares in 3<sup>rd</sup> quarter 2024. The yield per hectare increased by 4.97 percent at 3.43 metric tons in 3<sup>rd</sup> quarter 2024 from 3.27 metric tons in 3<sup>rd</sup> quarter 2023.