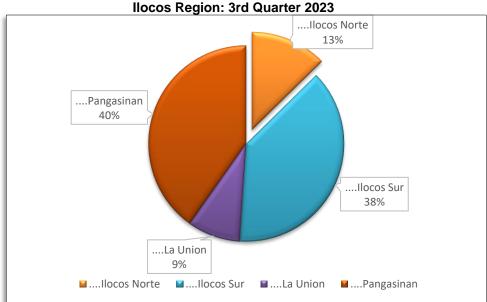

# Ilocos Norte Ranks 3rd in Corn Production for the 3rd Quarter of 2024 in the Ilocos Region

The third quarter of 2023 saw a varying contribution to corn production across the provinces of the Ilocos Region. Pangasinan was the leading producer with 40.18 % of the regions total corn production. Ilocos Sur followed with a substantial share of 34.80 % and La Union with 8.76 % share.

Meanwhile, Ilocos Norte, ranked 3rd in comparison to other provinces, contributing 12.66% of the region's total production, a noticeable increase compared to previous years.

Figure 2. Percent Share of Volume of Corn Production by Province,

Source: Corn Production Survey 2024, Philippine Statistics Authority