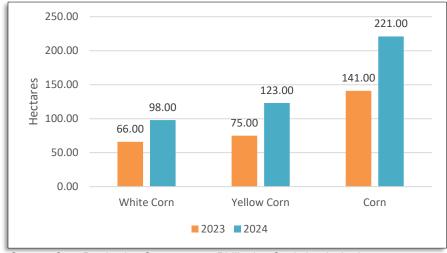

## Total Area Harvested for Corn Increased by 56.74 Percent in the Third Quarter of 2024

llocos Norte's corn production continues to show impressive growth, with a significant increase in the area harvested for both white and yellow corn in 2024.

The total area harvested for white corn expanded from 66 hectares in 2023 to 98 hectares in 2024, reflecting a growing interest in this crop. Similarly, the area devoted to yellow corn increased from 75 hectares in 2023 to 123 hectares in 2024. Overall, the total area harvested for corn in llocos Norte grew substantially from 141 hectares in 2023 to 221 hectares in 2024, marking a remarkable 56.74% increase.

Date of Release: 23 December 2024

Reference No.:2024-19

Figure 3. Corn Area Harvested in Hectares by Crop for 3<sup>rd</sup> Quarter of 2024

Source: Corn Production Survey 2024, Philippine Statistics Authority