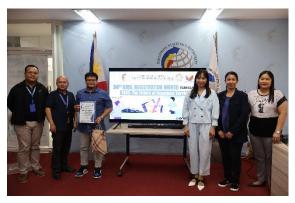

## **PHOTO RELEASE**

MCR Laida G. Rico bags the 1st Runner-up in the 2024 Regional CRVS Quiz for LCRs.

MCR Atty. Jake M. Danduan wins as 2nd Runner-up in the 2024 Regional CRVS Quiz for LCRs.

Ms. Maria Joanne Edad emerges as Champion in the 2024 Regional CRVS Quiz for LCRO Staff Category.