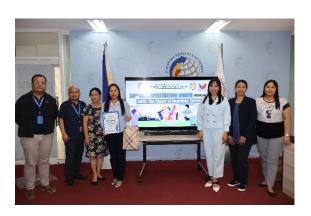

## **PHOTO RELEASE**

MCR Laida G. Rico bags the 1st Runner-up in the 2024 Regional CRVS Quiz for LCRs.

MCR Atty. Jake M. Danduan wins as 2nd Runner-up in the 2024 Regional CRVS Quiz for LCRs.

Ms. Maria Joanne Edad emerges as Champion in the 2024 Regional CRVS Quiz for LCRO Staff Category.