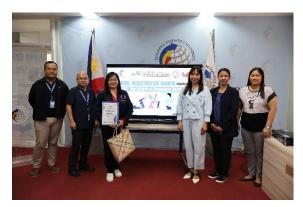

## **PHOTO RELEASE**

MCR Laida G. Rico bags the 1st Runner-up in the 2024 Regional CRVS Quiz for LCRs.

MCR Atty. Jake M. Danduan wins as 2nd Runner-up in the 2024 Regional CRVS Quiz for LCRs.

Ms. Maria Joanne Edad emerges as Champion in the 2024 Regional CRVS Quiz for LCRO Staff Category.

Ms. Liza R. Valenzuela lands as 2nd Runner-up in the 2024 Regional CRVS Quiz for LCRO Staff Category.