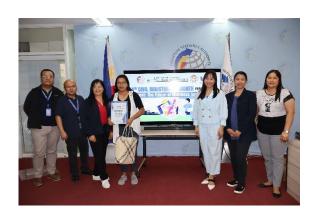

## **PHOTO RELEASE**

MCR Laida G. Rico bags the 1st Runner-up in the 2024 Regional CRVS Quiz for LCRs.

MCR Atty. Jake M. Danduan wins as 2nd Runner-up in the 2024 Regional CRVS Quiz for LCRs.

Ms. Maria Joanne Edad emerges as Champion in the 2024 Regional CRVS Quiz for LCRO Staff Category.